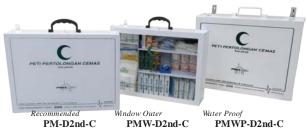

## DOSH (2nd Edition) ~ Box A

for Workplaces with *1-10 persons* employer at a time

Recommended Window Outer Water Proof PMW-D2nd-A PMWP-D2nd-A

Size: 30 x 25 x 10 cm (Recommended / Window Outer)

### DOSH (2nd Edition) ~ Box B

for Workplaces with *11-50 persons* employer at a time

PM-2nd-B PMW-2nd-B PMWP-D2n Size: 36 x 28 x 12 cm (Recommended / Window Outer)

# DOSH (2nd Edition) ~ Box C

for Workplaces with *over 50 persons* employer at a time

PM-D2nd-C PMW-D2nd-C PMWP-D2nd-Size: 47 x 34 x 13 cm (Recommended / Window Outer)