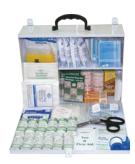

#### **Content Listing:**

|     |                                                                | 1-10      | 11-50     | Over 50   |
|-----|----------------------------------------------------------------|-----------|-----------|-----------|
|     |                                                                |           |           |           |
|     |                                                                | employees | employees | employees |
| 1.  | Metal Casing Box                                               | 1         | 1         |           |
|     | Metal Large PM-D2nd-A Size: L 290 x W 95 x H 245 mm            | 1 pc      |           |           |
|     | Metal Extra Large PM-D2nd-B Size : L 360 x W 110 x H 280 mm    |           | 1 pc      |           |
|     | Metal Jumbo PM-D2nd-C Size: L 460 x W 120 x H 345 mm           |           |           | 1 pc      |
|     | Content Listing                                                |           |           |           |
| 2.  | Triangular Bandage 91.5 x 91.5 x 130 cm                        | 5 pcs     | 5 pcs     | 5 pcs     |
| 3.  | Sterilized Eye Pad w/bandage in separate sealed Packets No. 16 | 1 pc      | 2 pcs     | 3 pcs     |
| 4.  | Cotton Elastic Bandage 10cm x 5m (Stretched)                   | 1 roll    | 2 rolls   | 3 pcs     |
| 5.  | Sterilized Gauze Pad 7.5cm x 7.5cm x pkt of 5's                | 2 pcs     | 4 pcs     | 6 pcs     |
| 6.  | Sterilized Gauze Pad 10cm x 10cm x pkt of 5's                  | 2 pcs     | 4 pcs     | 6 pcs     |
| 7.  | Sterile Gangee Pad 10" x 10" x pkt of 11's                     | 1 pc      | 2 pcs     | 3 pcs     |
| 8.  | W.O.W. Bandage 2.5cm x 5m                                      | 4 rolls   | 6 rolls   | 8 rolls   |
| 9.  | W.O.W. Bandage 5.0cm x 5m                                      | 4 rolls   | 6 rolls   | 8 rolls   |
| 10. | W.O.W. Bandage 7.5cm x 5m                                      | 4 rolls   | 6 rolls   | 8 rolls   |
| 11. | Instant Ice Pack 11cm x 15cm                                   | 2 pcs     | 4 pcs     | 6 pcs     |
| 12. | Sterilized Non-Adherent Dressing Pad 10cm x 10cm x 1's         | 2 pcs     | 4 pcs     | 6 pcs     |
| 13. | Vinyl Gloves pkt of 2's                                        | 2 pairs   | 4 pcs     | 6 pcs     |
| 14. | Stainless Steel Utility Scissors 19cm                          | 1 pc      | 1 pc      | 1 pc      |
| 15. | Adhesive Tape w/Dispenser 2.5cm x 5m                           | 1 pc      | 1 pc      | 1 pc      |
| 16. | Sterilized Multi Trauma Dressing 30cm x 75cm                   | 1 pc      | 2 pcs     | 3 pcs     |
| 17. | Assorted Wipes                                                 |           |           |           |
|     | Alcohol Prep Pad (size: 65mm x 30mm)                           | 2 pcs     | 2 pcs     | 2 pcs     |
|     | Normal Saline Wipe (size: 65mm x 30mm)                         | 2 pcs     | 2 pcs     | 2 pcs     |
|     | Sting Relief Wipe (size: 65mm x 30mm)                          | 1 pc      | 1 pc      | 1 pc      |
| 18. | Povidone Iodine 30ml                                           | 1 btl     | 1 btl     | 1 btl     |
| 19. | Cotton Buds pkt of 100's                                       | 1 pkt     | 1 pc      | 1 pc      |
| 20. | Barrier Device for CPR                                         | 1 pc      | 2 pcs     | 3 pcs     |
| 21. | ProMed Sterile Assorted Plaster Strip box of 20's              | 1 set     | 2 sets    | 3 sets    |
|     | 8 x First Aid Bandage 19mm x 76mm                              |           |           |           |
|     | 4 x First Aid Bandage 25mm x 76mm                              |           |           |           |
|     | 4 x First Aid Bandage 38mm x 38mm ( Square )                   |           |           |           |
|     | 2 x First Aid Bandage 45mm x 55mm (Butterfly Shape)            |           |           |           |
|     | 2 x First Aid Bandage 38mm x 76mm ( H Shape )                  |           |           |           |
| 22. | Safety Pin 35mm 12's                                           | 1 set     | 2 sets    | 3 sets    |
| 23. | Forehead Thermometer                                           | 1 pc      | 1 pc      | 1 pc      |
| 24. | First Aid Booklet                                              | 1 pc      | 1 pc      | 1 pc      |
| 25. | Biohazard Zip-Lock Bag Size: 11"(L) x 8" (W) x 0.05mm (T)      | 2 pcs     | 4 pcs     | 6 pcs     |
| 26. | Content Listing                                                | 1 pc      | 1 pc      | 1 pc      |
| 27. | Inventory Recording Booklet                                    | 1 pc      | 1 pc      | 1 pc      |
|     |                                                                |           |           |           |