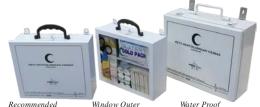

## DOSH (2nd Edition) ~ Box A

for Workplaces with *1-10 persons* employer at a time

Recommended Window Outer Water Proof PMW-D2nd-A PMWP-D2nd-A

Size: 30 x 25 x 10 cm (Recommended / Window Outer)

### DOSH (2nd Edition) ~ Box B

for Workplaces with *11-50 persons* employer at a time

PM-2nd-B PMW-2nd-B PMWP-D2n Size: 36 x 28 x 12 cm (Recommended / Window Outer)

# DOSH (2nd Edition) ~ Box C

for Workplaces with *over 50 persons* employer at a time

PM-D2nd-C PMW-D2nd-C PMWP-D2nd-Size: 47 x 34 x 13 cm (Recommended / Window Outer)