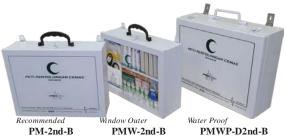

### DOSH (2nd Edition) ~ Box B

for Workplaces with *11-50 persons* employer at a time

PM-2nd-B PMW-2nd-B PMWP-D2n Size: 36 x 28 x 12 cm (Recommended / Window Outer)