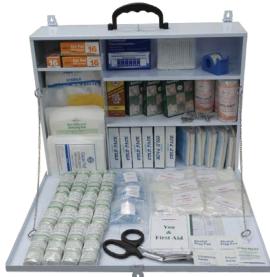

## DOSH (2nd Edition) ~ Box A

for Workplaces with *1-10 persons* employer at a time

Recommended Window Outer Water Proof PMW-D2nd-A PMWP-D2nd-A

Size: 30 x 25 x 10 cm (Recommended / Window Outer)