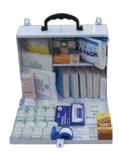

## DOSH (2nd Edition) ~ Box A

for Workplaces with *1-10 persons* employer at a time

Recommended Window Outer Water Proof PMW-D2nd-A PMWP-D2nd-A

Size: 30 x 25 x 10 cm (Recommended / Window Outer)